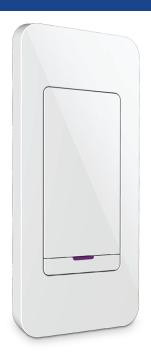

#### **Instant Switch**

- •Pair the Instant Switch with a compatible iDevices® product to create a wireless wall switch virtually anywhere in your home.
- •Without the need to run wires, Instant Switch adds flexibility to your entire living space.
- •The Instant Switch also features dimming capabilities when paired with the iDevices Socket or Dimmer Switch, giving you the freedom to create the perfect ambiance.