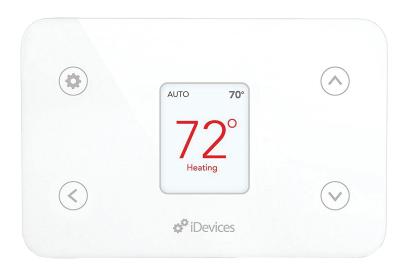

### Wi-Fi® Connected Thermostat

- •Use dynamic scheduling to save money on energy costs and improve your home's efficiency.
- •The iDevices Thermostat is compatible with most heating and cooling systems and is designed to fit the aesthetics of any home with its standard size, shape and modern look.