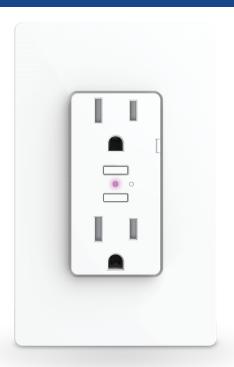

## Wi-Fi® Enabled Dual Control Wall Outlet

- •Take your smart home to the next level with the iDevices Wall Outlet the only Wi-Fi® enabled in-wall outlet featuring HomeKit™, Alexa and the Google Assistant compatibility.
- •With intelligent features such as individual outlet control and energy monitoring, iDevices Wall Outlet provides powerful functionality any where in your home without the need for a central hub or gateway.
- •Conveniently control and schedule the iDevices Wall Outlet from anywhere using the power of your voice through Siri®, Alexa and the Google Assistant.