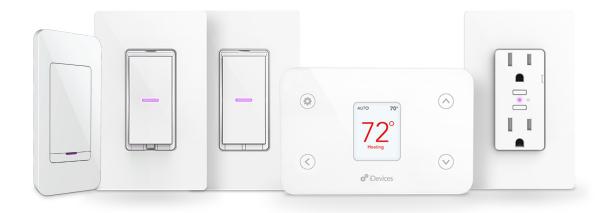

# **HUBBELL INTRODUCES IDEVICES**

- WiFi & Bluetooth compatible product line no hub necessary
- Free iDevices Connected app available on iOS and Android devices
- Smooth in-app setup & patented pull out tab for easy HomeKit pairing
- Over-the-air updates ensure products are always current

#### Wi-Fi® Enabled Dimmer Switch

- •The iDevices® Dimmer Switch allows you to control and dim lighting anywhere in your home with your iOS or Android™ device and the free iDevices Connected app.
- •Customize dimming range to prevent low-level bulb flicker and make subtle brightness adjustments with the power of your voice through Siri®, Alexa or the Google Assistant.
- •With intelligent features like brightness memory and a sleek, integrated design, the iDevices Dimmer Switch will transform any house into a smart home.

## Wi-Fi® Enabled Dual Control Wall Outlet

- •Take your smart home to the next level with the iDevices Wall Outlet the only Wi-Fi® enabled in-wall outlet featuring HomeKit™, Alexa and the Google Assistant compatibility.
- •With intelligent features such as individual outlet control and energy monitoring, iDevices Wall Outlet provides powerful functionality any where in your home without the need for a central hub or gateway.
- •Conveniently control and schedule the iDevices Wall Outlet from anywhere using the power of your voice through Siri®, Alexa and the Google Assistant.

### Wi-Fi® Enabled Wall Switch

- •This Wi-Fi®-enabled smart switch allows for single pole setup, or use multiple Wall Switches for 3- and 4- way functionality, providing unparalleled flexibility anywhere in your home.
- •Conveniently schedule and operate lighting, ceiling fans and more with remote access and voice control through Siri®, Alexa and the Google Assistant.

### Wi-Fi® Connected Thermostat

- •Use dynamic scheduling to save money on energy costs and improve your home's efficiency.
- •The iDevices Thermostat is compatible with most heating and cooling systems and is designed to fit the aesthetics of any home with its standard size, shape and modern look.