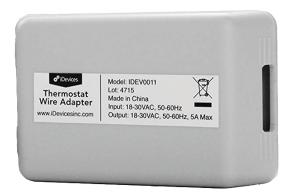

# **Thermostat Wire Adapter**

- •The Thermostat Wire Adapter adds the function of a Common wire to your existing system with minimal effort and can get you up and running with the iDevices Thermostat in no time!
- •The Thermostat Wire Adapter can also be used to add another wire if additional wiring cannot be run.
- •The iDevices Wire Adapter will work with most 24VAC HVAC systems with at least three physical wires running to the thermostat.