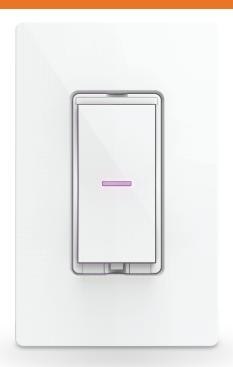

#### Wi-Fi® Enabled Dimmer Switch

- •The iDevices® Dimmer Switch allows you to control and dim lighting anywhere in your home with your iOS or Android™ device and the free iDevices Connected app.
- •Customize dimming range to prevent low-level bulb flicker and make subtle brightness adjustments with the power of your voice through Siri®, Alexa or the Google Assistant.
- •With intelligent features like brightness memory and a sleek, integrated design, the iDevices Dimmer Switch will transform any house into a smart home.

### Wi-Fi® Enabled Wall Switch

- •This Wi-Fi®-enabled smart switch allows for single pole setup, or use multiple Wall Switches for 3- and 4- way functionality, providing unparalleled flexibility anywhere in your home.
- •Conveniently schedule and operate lighting, ceiling fans and more with remote access and voice control through Siri®, Alexa and the Google Assistant.