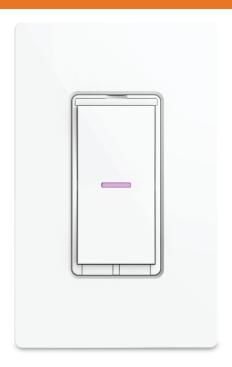

#### Wi-Fi® Enabled Dimmer Switch

- •The iDevices® Dimmer Switch allows you to control and dim lighting anywhere in your home with your iOS or Android™ device and the free iDevices Connected app.
- •Customize dimming range to prevent low-level bulb flicker and make subtle brightness adjustments with the power of your voice through Siri®, Alexa or the Google Assistant.
- •With intelligent features like brightness memory and a sleek, integrated design, the iDevices Dimmer Switch will transform any house into a smart home.

### Wi-Fi® Enabled Wall Switch

- •This Wi-Fi®-enabled smart switch allows for single pole setup, or use multiple Wall Switches for 3- and 4- way functionality, providing unparalleled flexibility anywhere in your home.
- •Conveniently schedule and operate lighting, ceiling fans and more with remote access and voice control through Siri®, Alexa and the Google Assistant.