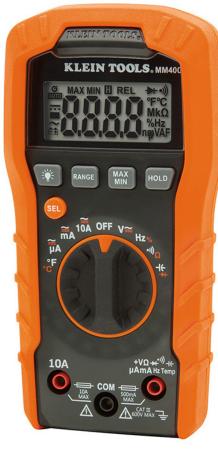

## Have the right tools for the job.

KLEIN ET130

KLEIN MM400

KLEIN J203-6

\$3699

**KLEIN** D502-12

\$3699

**IDEAL** 70499